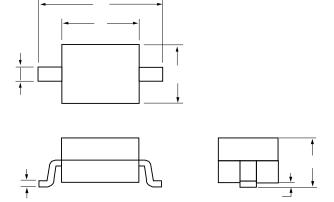

| Р |  |  |
|---|--|--|
|   |  |  |
|   |  |  |
|   |  |  |

Р

P (OD-323)

| D | 1   |    | М   |    |  |
|---|-----|----|-----|----|--|
|   | MIN | MA | MIN | MA |  |
|   |     |    |     |    |  |
|   |     |    |     |    |  |
|   |     |    |     |    |  |
|   |     |    |     |    |  |
|   |     |    |     |    |  |
|   |     |    |     |    |  |
|   |     |    |     |    |  |